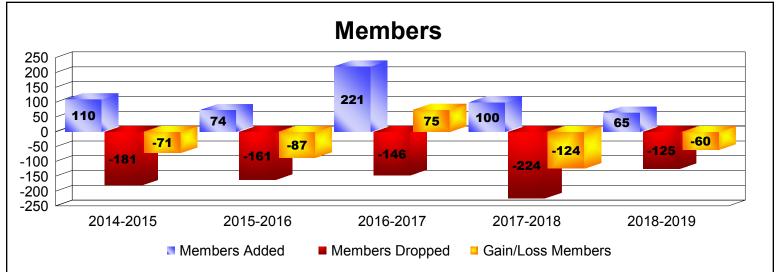

District F 3

As of June 2019 Cumulative

| Year      | New<br>Clubs | Dropped<br>Clubs | Gain/<br>Loss<br>Clubs | New<br>Members | Charter<br>Members | Reinstate<br>Members | Transfer<br>Members | Total<br>Member<br>Added | Total<br>Members<br>Dropped | Gain/<br>Loss<br>Members |
|-----------|--------------|------------------|------------------------|----------------|--------------------|----------------------|---------------------|--------------------------|-----------------------------|--------------------------|
| 2014-2015 | 1            | -1               | 0                      | 71             | 32                 | 4                    | 3                   | 110                      | -181                        | -71                      |
| 2015-2016 | 0            | -4               | -4                     | 66             | 1                  | 7                    | 0                   | 74                       | -161                        | -87                      |
| 2016-2017 | 0            | -1               | -1                     | 173            | 6                  | 37                   | 5                   | 221                      | -146                        | 75                       |
| 2017-2018 | 1            | -4               | -3                     | 53             | 29                 | 17                   | 1                   | 100                      | -224                        | -124                     |
| 2018-2019 | 0            | -1               | -1                     | 48             | 0                  | 17                   | 0                   | 65                       | -125                        | -60                      |
| Average   | 0            | -2               | -2                     | 82             | 14                 | 16                   | 2                   | 114                      | -167                        | -53                      |