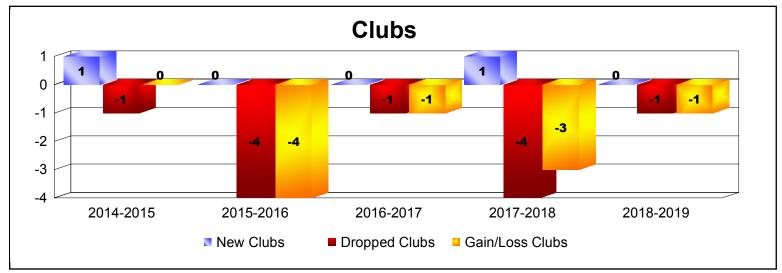

District F 3

As of June 2019 Cumulative

| Year      | New<br>Clubs | Dropped<br>Clubs | Gain/<br>Loss<br>Clubs | New<br>Members | Charter<br>Members | Reinstate<br>Members | Transfer<br>Members | Total<br>Member<br>Added | Total<br>Members<br>Dropped | Gain/<br>Loss<br>Members |
|-----------|--------------|------------------|------------------------|----------------|--------------------|----------------------|---------------------|--------------------------|-----------------------------|--------------------------|
| 2014-2015 | 1            | -1               | 0                      | 71             | 32                 | 4                    | 3                   | 110                      | -181                        | -71                      |
| 2015-2016 | 0            | -4               | -4                     | 66             | 1                  | 7                    | 0                   | 74                       | -161                        | -87                      |
| 2016-2017 | 0            | -1               | -1                     | 173            | 6                  | 37                   | 5                   | 221                      | -146                        | 75                       |
| 2017-2018 | 1            | -4               | -3                     | 53             | 29                 | 17                   | 1                   | 100                      | -224                        | -124                     |
| 2018-2019 | 0            | -1               | -1                     | 48             | 0                  | 17                   | 0                   | 65                       | -125                        | -60                      |
| Average   | 0            | -2               | -2                     | 82             | 14                 | 16                   | 2                   | 114                      | -167                        | -53                      |